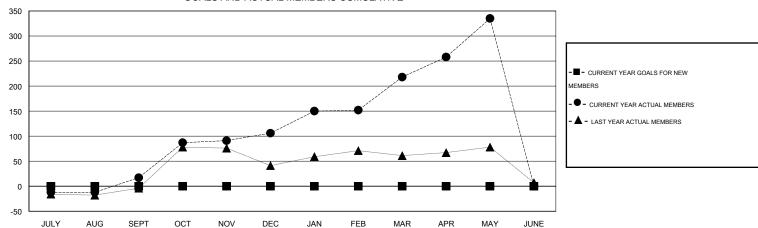

## **LOCATION PHILIPPINES**

GMT CA 5

|               |                  | Clubs               |                            |                             | Members  RESULTS FOR 2013-2014 |                    |                            |                              |                             |
|---------------|------------------|---------------------|----------------------------|-----------------------------|--------------------------------|--------------------|----------------------------|------------------------------|-----------------------------|
|               | RESU             | LTS FOR 2013-2014   |                            |                             |                                |                    |                            |                              |                             |
| QUARTER       | NEW CLUB<br>GOAL | ACTUAL NEW<br>CLUBS | ACTUAL<br>DROPPED<br>CLUBS | ACTUAL NET<br>GAIN/<br>LOSS | QUARTER                        | NEW MEMBER<br>GOAL | ACTUAL TOTAL MEMBERS ADDED | ACTUAL<br>DROPPED<br>MEMBERS | ACTUAL NET<br>GAIN/<br>LOSS |
| JULY/AUG/SEPT | 0                | 1                   | 4                          | -3                          | JULY/AUG/SEPT                  | 0                  | 50                         | 33                           | 17                          |
| OCT/NOV/DEC   | 0                | 2                   | 0                          | 2                           | OCT/NOV/DEC                    | 0                  | 125                        | 36                           | 89                          |
| JAN/FEB/MAR   | 0                | 3                   | 0                          | 3                           | JAN/FEB/MAR                    | 0                  | 146                        | 34                           | 112                         |
| APR/MAY/JUNE  | 0                | 0                   | 0                          | 0                           | APR/MAY/JUNE                   | 0                  | 126                        | 9                            | 117                         |

#### GOALS AND ACTUAL MEMBERS CUMULATIVE

| DROPPED CLUBS: 4  DROPPED MEMBERS |     | 35 CLUBS OF 49 ADDED 1 OR MORE<br>NEW MEMBERS | GENDER DISTRIBU<br>MALE<br>FEMALE | TION<br>676 (48.56%)<br>716 (51.44%) |     |
|-----------------------------------|-----|-----------------------------------------------|-----------------------------------|--------------------------------------|-----|
| DECEASED CLUB CANCELLED           | 1   | CLICK HERE FOR HEALTH                         | FAMILY UNIT MEMBERS               |                                      | 383 |
| OTHER                             | 111 | ASSESSMENT DATA                               | HEAD OF HOUSEHOLD                 |                                      | 170 |
| TOTAL                             | 112 |                                               | NON-HEAD OF HOUSEHOL              | 213                                  |     |