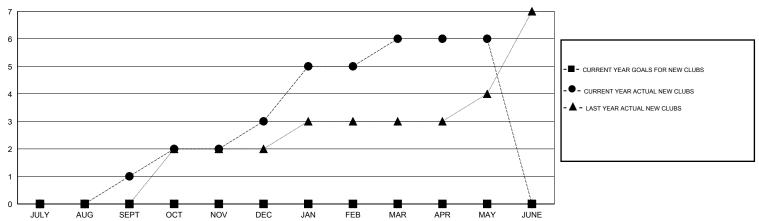

## **LOCATION PHILIPPINES**

GMT CA 5

|               |                  | Clubs               |                            |                             | Members  RESULTS FOR 2013-2014 |                    |                            |                              |                             |
|---------------|------------------|---------------------|----------------------------|-----------------------------|--------------------------------|--------------------|----------------------------|------------------------------|-----------------------------|
|               | RESU             | LTS FOR 2013-2014   |                            |                             |                                |                    |                            |                              |                             |
| QUARTER       | NEW CLUB<br>GOAL | ACTUAL NEW<br>CLUBS | ACTUAL<br>DROPPED<br>CLUBS | ACTUAL NET<br>GAIN/<br>LOSS | QUARTER                        | NEW MEMBER<br>GOAL | ACTUAL TOTAL MEMBERS ADDED | ACTUAL<br>DROPPED<br>MEMBERS | ACTUAL NET<br>GAIN/<br>LOSS |
| JULY/AUG/SEPT | 0                | 1                   | 4                          | -3                          | JULY/AUG/SEPT                  | 0                  | 50                         | 33                           | 17                          |
| OCT/NOV/DEC   | 0                | 2                   | 0                          | 2                           | OCT/NOV/DEC                    | 0                  | 125                        | 36                           | 89                          |
| JAN/FEB/MAR   | 0                | 3                   | 0                          | 3                           | JAN/FEB/MAR                    | 0                  | 146                        | 34                           | 112                         |
| APR/MAY/JUNE  | 0                | 0                   | 0                          | 0                           | APR/MAY/JUNE                   | 0                  | 126                        | 9                            | 117                         |

### GOALS AND ACTUAL NEW CLUBS CUMULATIVE